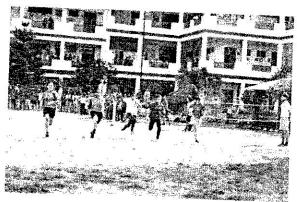

| Event Report         |                                                                                                                           |  |
|----------------------|---------------------------------------------------------------------------------------------------------------------------|--|
| Title                | Interdepartmental Solo Dance Competition                                                                                  |  |
| Name of the Activity | Azadi Ka Amrit Mahotsav-Classical Solo Dance                                                                              |  |
| Date                 | 29-08-2022                                                                                                                |  |
| Venue                | New Auditorium                                                                                                            |  |
| Organized By         | DSWC                                                                                                                      |  |
| Judges               | Dr.Shailja Pant, Dr.ShrutiSharma, Mr.V.K.Nagpal                                                                           |  |
| No. of Participants  | 12                                                                                                                        |  |
| Winners              | Sohani Saha(Horticulture)I, Chandrayee Paul(Forestry)II, ApoorvaIII                                                       |  |
| ProgrammeObjective   | 1.To develop cultural expression among the students 2.To make students aware of different classical dance forms of India. |  |
| Programme Outcome    | 1.Cultral expression among the students was developed.     2.Students learnt various classical dance forms of India       |  |