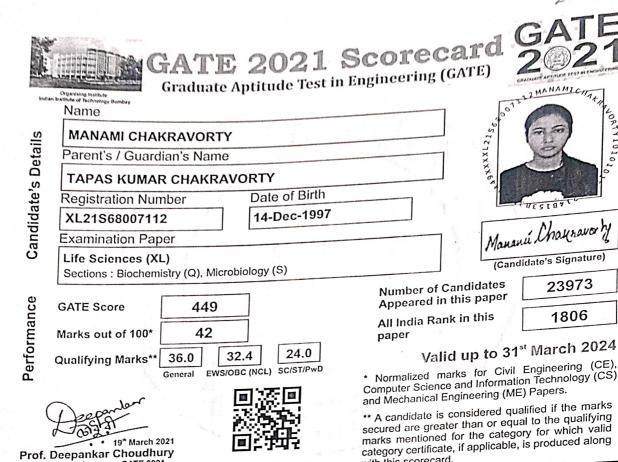

| S. No. | Registration<br>number/roll<br>number for the<br>exam | Names of student      | Name of the qualifying exam              | Department    |  |
|--------|-------------------------------------------------------|-----------------------|------------------------------------------|---------------|--|
|        |                                                       |                       |                                          |               |  |
| 18.    | 220213                                                | Riya Sharma           | CTET                                     | Zoology       |  |
| 19.    | 22023                                                 | Shubham Bharti        | СТЕТ                                     | Zoology       |  |
| 20.    | XL21S68007112                                         | MANAMI<br>CHAKRABORTY | GATE-XL                                  | Biotechnology |  |
| 21.    | 21398                                                 | Ranjana<br>Chaudhary  | IELTS                                    | Agriculture   |  |
| 22.    | 84617072386218<br>60                                  | Babita Bhatta         | TOEFL                                    | Agriculture   |  |
| 23.    | UK01601049                                            | Gaurav Sharma         | UGC-CSIR Test                            | Chemistry     |  |
| 24.    | 42238                                                 | Tilak Bhusal          | IELTS                                    | Agriculture   |  |
| 25.    | A12032/2/2011-<br>12/CADC(G)                          | Sumana Devi<br>Chakma | Surveyer-Land Revenue<br>Deptt., Mizoram | Forestry      |  |
| 26.    | N9047443                                              | DIVYA SAHNI           | IELTS                                    | commerce      |  |
| 27.    | PH23S63005376                                         | Ms.Riya               | GATE                                     | Physics       |  |