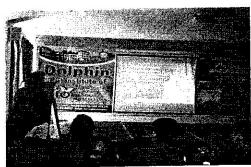

**Photographs** 

One Day Career Counselling Session -an Overview

EVENT COORDINATOR:

(V. R. Panwar) Placement officer

V.P.O.-Manduwala, Chakrata Road, Dehradun - 248 007 (Uttrakhand) India

(Affiliated to H.N.B. Garhwal Central University, Srinagar, Approved by Government of Uttarakhand)

**Photographs** 

One Day Career Counselling Session -an Overview

EVENT COORDINATOR:

(v R. Pannar) Placement officer D 1.B. N. S. D. Dun

V.P.O.-Manduwala, Chakrata Road, Dehradun - 248 007 (Uttrakhand) India