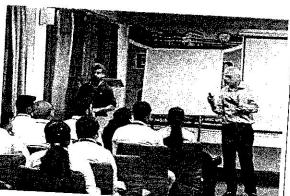

(Affiliated to H.N.B. Garhwal Central University, Srinagar, Approved by Government of Uttarakhand)

Tel No. - 91 9568002232

E-mail: mailat dolphininstitute in Website: www.dolphininstitute.in

| Event Report         |                                                                                                                                                                                        |  |
|----------------------|----------------------------------------------------------------------------------------------------------------------------------------------------------------------------------------|--|
| Title                | Career Counselling Session                                                                                                                                                             |  |
| Name of the Activity | P.D.P. Interactive Session on aptitude and logical reasoning                                                                                                                           |  |
| Date                 | 23 <sup>rd</sup> March 2019                                                                                                                                                            |  |
| Venue                | Auditorium                                                                                                                                                                             |  |
| Organized By         | Training & Placement Cell                                                                                                                                                              |  |
| Resource Person      | Mr. Rahul Mishra, Director- Officer's Academy, Dehradun                                                                                                                                |  |
| No. of Participants  | 169 Students<br>02 Faculties                                                                                                                                                           |  |
| Course Objective     | The objective of this session was to provide valuable insights and guidance to the students regarding their career choices, personal development, and professional growth.             |  |
| Course Outcome       | Such sessions are instrumental in fostering a positive and proactive approach among the students, ensuring they are well-prepared for the challenges and opportunities that lie ahead. |  |

**Photographs** 

One Day Career Counselling Session -an Overview

EVENT COORDINATOR:

(v R. Pannar) Placement officer D 1.B. N. S. D. Dun

V.P.O.-Manduwala, Chakrata Road, Dehradun - 248 007 (Uttrakhand) India