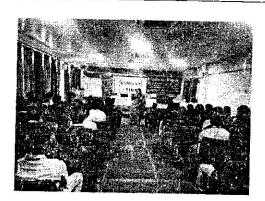

**Photographs** 

One Day Career Counselling Session -an Overview

EVENT COORDINATOR:

(v R. Pannar) Placement officer D 1.B. N. S. D. Dun

V.P.O.-Manduwala, Chakrata Road, Dehradun - 248 007 (Uttrakhand) India

(Affiliated to H.N.B. Garhwal Central University, Srinagar, Approved by Government of Uttarakhand)

Tel No. - 91 9568002232

E-mail: mailat dolphininstitute in Website: www.dolphininstitute.in

| Event Report         |                                                                                                                                                                                        |  |
|----------------------|----------------------------------------------------------------------------------------------------------------------------------------------------------------------------------------|--|
| Title                | Career Counselling Session                                                                                                                                                             |  |
| Name of the Activity | P.D.P. Interactive Session on aptitude and logical reasoning                                                                                                                           |  |
| Date                 | 23 <sup>rd</sup> March 2019                                                                                                                                                            |  |
| Venue                | Auditorium                                                                                                                                                                             |  |
| Organized By         | Training & Placement Cell                                                                                                                                                              |  |
| Resource Person      | Mr. Rahul Mishra, Director- Officer's Academy, Dehradun                                                                                                                                |  |
| No. of Participants  | 169 Students<br>02 Faculties                                                                                                                                                           |  |
| Course Objective     | The objective of this session was to provide valuable insights and guidance to the students regarding their career choices, personal development, and professional growth.             |  |
| Course Outcome       | Such sessions are instrumental in fostering a positive and proactive approach among the students, ensuring they are well-prepared for the challenges and opportunities that lie ahead. |  |