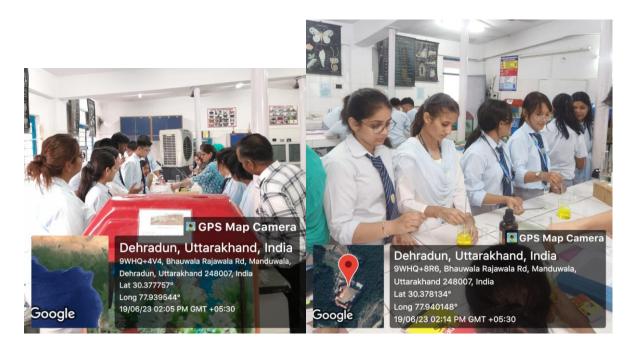

On day1, 19<sup>th</sup> June 2023 students learnt the basic, history and importance of microtomy. After that they studied about the equipments and chemicals required for microtomy. Then they prepared the Bouin's fluid and fixed the animal tissues on it.

On second day,  $20^{th}$  June 2023 participants washed the fixed sample in Bouin's fluid in ascending series of alcohol i.e. 10%, 30%, 50%, 70%, 90% and 100%. After the whole procedure they prepared the wax block.

FIG. 1: BOS OF ADD-ON COURSE HELD ON 13<sup>th</sup> JUNE 2023

Fig.2: Day 1; Preparation of Bouin's fluid & fixation of tissues

Fig.3: Day 1; Mannual Kit Distribution

Fig.3: Day 2; Block Preparation

Fig.4: Day 3; Cutting of Blocks under Microtome