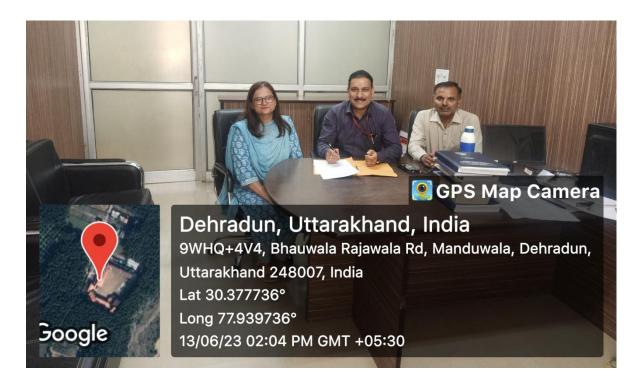

## Report on Add-on Certificate Course on "Biological Technique-Microtomy" in collaboration with Z.S.I. Dehradun from 19<sup>th</sup> June to 24<sup>th</sup> June 2023

Department of Zoology, Dolphin (PG) Institute of Biomedical & Natural Sciences, Dehradun held Add-on Certificate Course on "Biological Technique-Microtomy" in collaboration with Z.S.I. Dehradun from 19<sup>th</sup> June 2023. The resorce persons for the course were Dr. Gaurav Sharma, Scientist E, ZSI, Dehradun, Dr. Aftab Ahmad, Scientist D, ZSI, Dehradun, Dr. Beena Joshi Bhatt Associate Professor & Head, Department of Zoology, Dolphin (PG) Institute of Biomedical & Natural Sciences, Dehradun and Dr. D. K. Bhardwaj, Associate Professor, Department of Zoology, Dolphin (PG) Institute of Biomedical & Natural Sciences, Dehradun The BOS of the course was held on 13<sup>th</sup> June 2023.

FIG. 1: BOS OF ADD-ON COURSE HELD ON 13<sup>th</sup> JUNE 2023

Fig.2: Day 1; Preparation of Bouin's fluid & fixation of tissues

Fig.3: Day 1; Mannual Kit Distribution

Fig.3: Day 2; Block Preparation

Fig.4: Day 3; Cutting of Blocks under Microtome