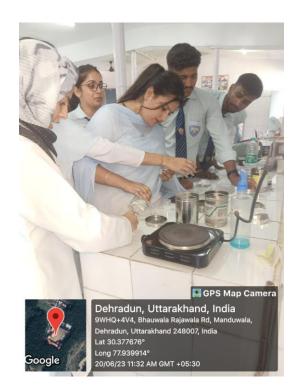

On second day,  $20^{th}$  June 2023 participants washed the fixed sample in Bouin's fluid in ascending series of alcohol i.e. 10%, 30%, 50%, 70%, 90% and 100%. After the whole procedure they prepared the wax block.

FIG. 1: BOS OF ADD-ON COURSE HELD ON 13<sup>th</sup> JUNE 2023

Fig.2: Day 1; Preparation of Bouin's fluid & fixation of tissues

Fig.3: Day 1; Mannual Kit Distribution

Fig.3: Day 2; Block Preparation

Fig.4: Day 3; Cutting of Blocks under Microtome